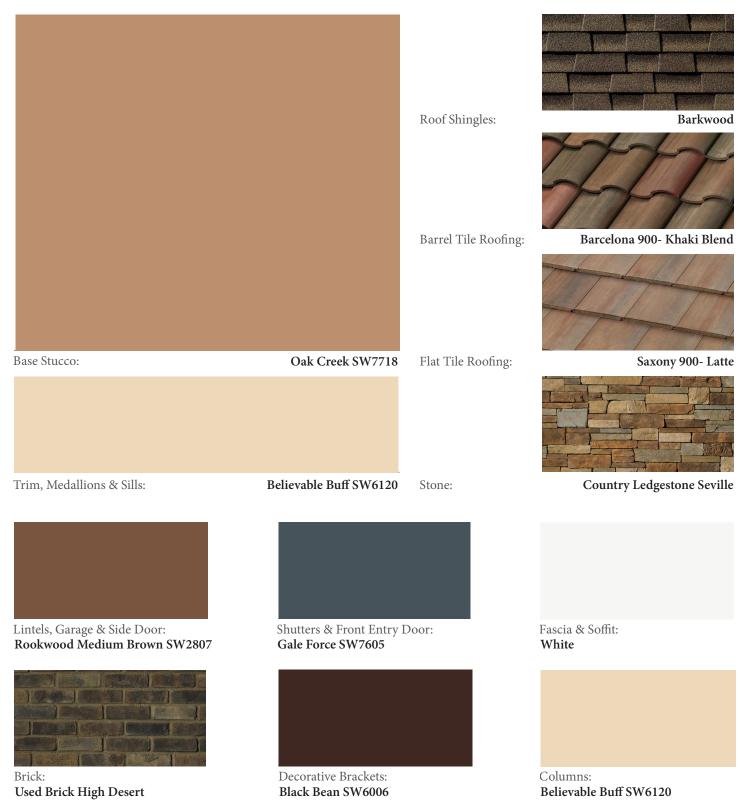

Roof Shingles:

Barcelona 900- Belleair Beach

Manor House SW7505

Flat Tile Roofing:

Barrel Tile Roofing:

Trim, Medallions & Sills:

Base Stucco:

**Eider White SW7014** 

Eider White SW7014

**Roof Shingles:** 

Barcelona 900- Sterling

Base Stucco:

Smokey Blue SW7604

Flat Tile Roofing:

Barrel Tile Roofing:

Trim, Medallions & Sills:

Stone:

Old Country Fieldstone Tudor

Lintels, Garage & Side Door: Terra Braun SW6048

Shutters & Front Entry Door: **Cyberspace SW7076** 

Brick: Handmade Brick Rustic Manor

Decorative Brackets: Tricorn Black SW6258

Extra White SW7006

Stone:

Del Mare Ledgestone Black Isle

Lintels, Garage & Side Door: Alpaca SW7022

Shutters & Front Entry Door: Black Bean SW6006

Fascia & Soffit: White

Brick: Handmade Brick Rustic Manor

**Decorative Brackets:** 

Black Bean SW6006

Extra White SW7006