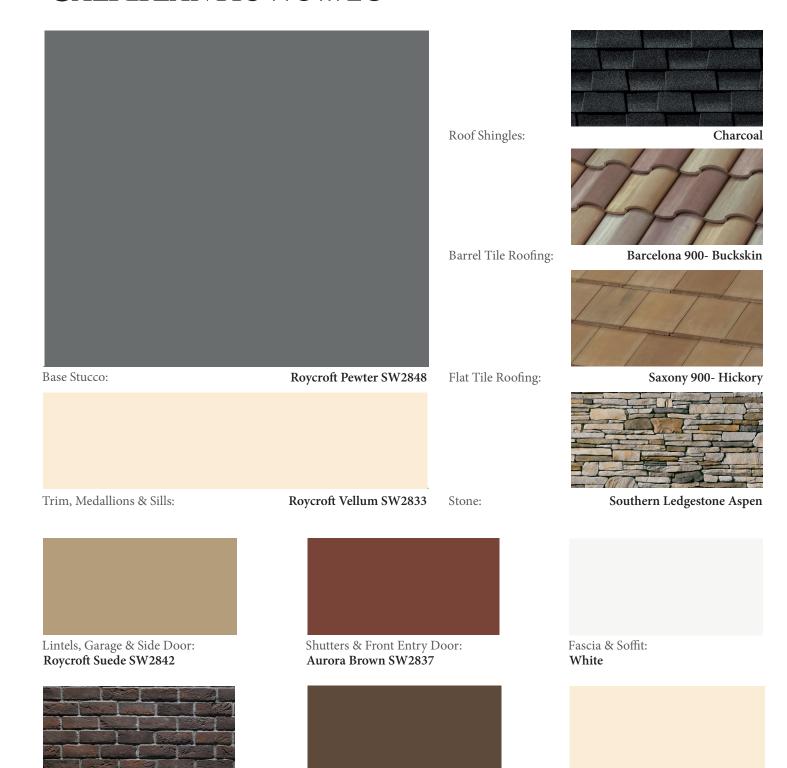

Columns:

Roycroft Vellum SW2833

**Decorative Brackets:** 

Well Bred Brown SW7027