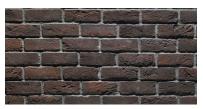

# CALATLANTIC HOMES<sup>SM</sup>

Lintels, Garage & Side Door: Turkish Coffee SW6076

Brick: Handmade Brick Rustic Manor

Shutters & Front Entry Door: Santorini Blue SW7608

**Decorative Brackets:** Tricorn Black SW6258