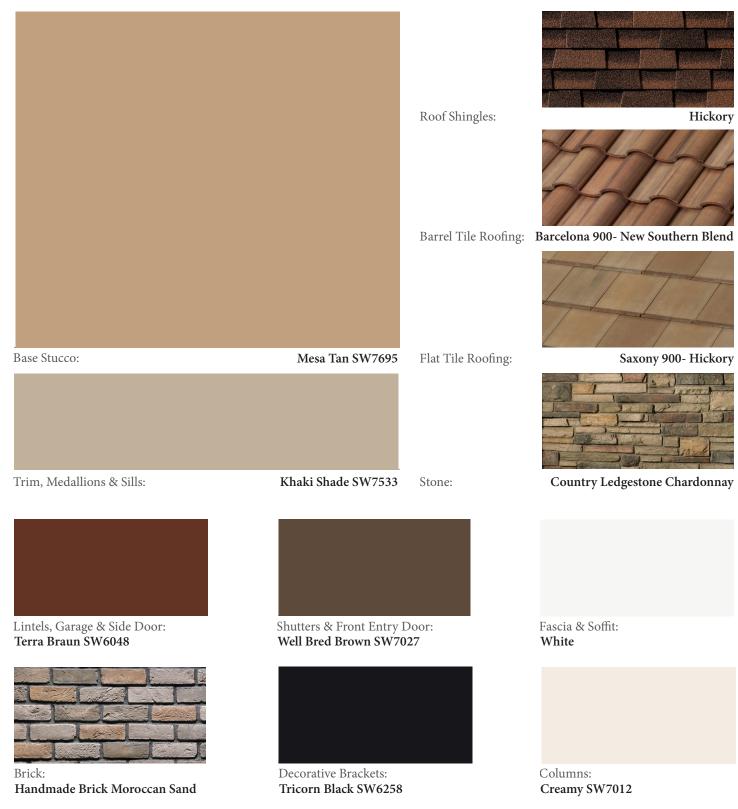

Roof Shingles:



Barcelona 900- Belleair Beach



Manor House SW7505

Flat Tile Roofing:

Barrel Tile Roofing:

Trim, Medallions & Sills:

Base Stucco:

**Eider White SW7014** 

Stone:

Old Country Fieldstone Tudor



Lintels, Garage & Side Door: Terra Braun SW6048



Shutters & Front Entry Door: **Cyberspace SW7076** 





Brick: Handmade Brick Rustic Manor



Decorative Brackets: Tricorn Black SW6258



Eider White SW7014



















**Roof Shingles:** 



Barcelona 900- Sterling



Base Stucco:

Smokey Blue SW7604

Flat Tile Roofing:

Barrel Tile Roofing:

Trim, Medallions & Sills:

Extra White SW7006

Stone:

Del Mare Ledgestone Black Isle



Lintels, Garage & Side Door: Alpaca SW7022



Shutters & Front Entry Door: Black Bean SW6006



Fascia & Soff