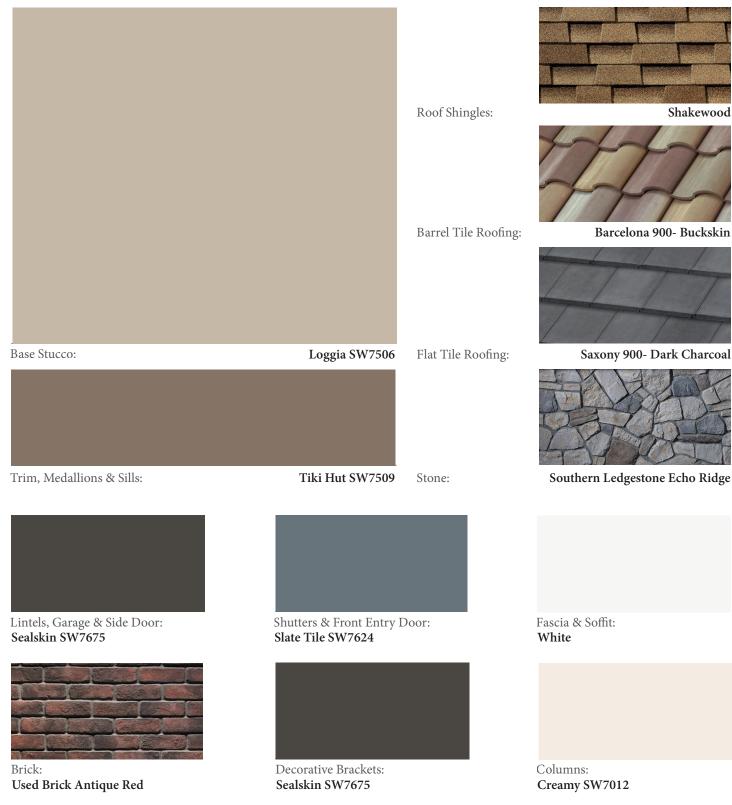

Roof Shingles:



Barcelona 900- Belleair Beach



Manor House SW7505

Flat Tile Roofing:

Barrel Tile Roofing:

Trim, Medallions & Sills:

Base Stucco:

**Eider White SW7014** 

Stone:

Old Country Fieldstone Tudor



Lintels, Garage & Side Door: Terra Braun SW6048



Shutters & Front Entry Door: **Cyberspace SW7076** 





Brick: Handmade Brick Rustic Manor



Decorative Brackets: Tricorn Black SW6258



Eider White SW7014



















**Roof Shingles:** 



Barcelona 900- Sterling



Base Stucco:

Smokey Blue SW7604

Flat Tile Roofing:

Barrel Tile Roofing:

Trim, Medallions & Sills:

Extra White SW7006

Stone:

Del Mare Ledgestone Black Isle



Lintels, Garage & Side Door: Alpaca SW7022



Shutters & Front Entry Door: Black Bean SW6006



Fascia & Soffit: