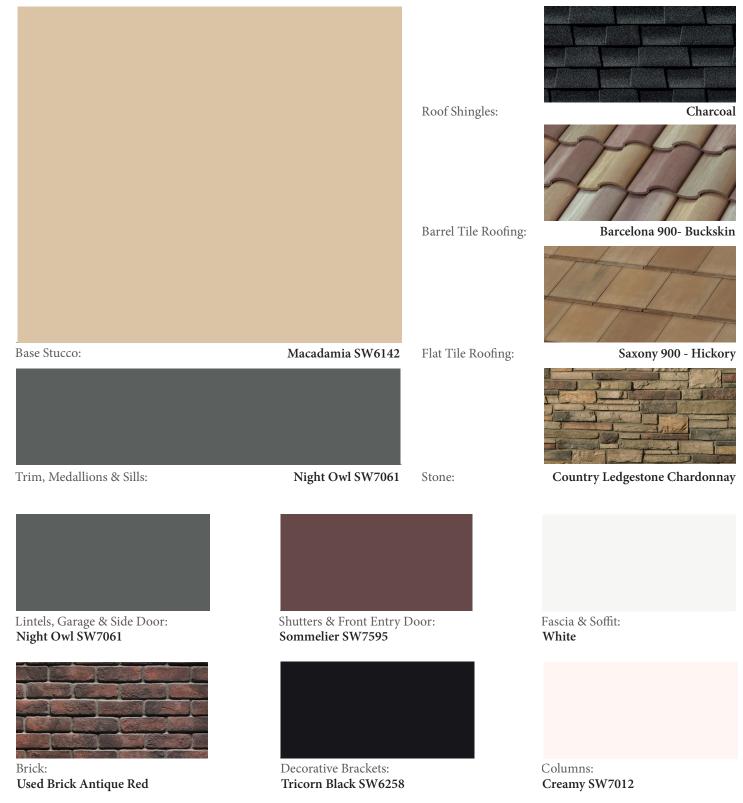

Roof Shingles:



Barcelona 900- Belleair Beach



Manor House SW7505

Flat Tile Roofing:

Barrel Tile Roofing:

Trim, Medallions & Sills:

Base Stucco:

**Eider White SW7014** 

Stone:

Old Country Fieldstone Tudor



Lintels, Garage & Side Door: Terra Braun SW6048



Shutters & Front Entry Door: **Cyberspace SW7076** 





Brick: Handmade Brick Rustic Manor



Decorative Brackets: Tricorn Black SW6258



Eider White SW7014



















**Roof Shingles:** 



Barcelona 900- Sterling



Base Stucco:

Smokey Blue SW7604

Flat Tile Roofing:

Barrel Tile Roofing:

Trim, Medallions & Sills:

Extra White SW7006

Stone:

Del Mare Ledgestone Black Isle



Lintels, Garage & Side Door: Alpaca SW7022



Shutters & Front Entry Door: Black Bean SW6006



Fascia & Soffit: White