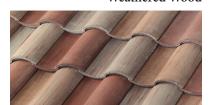

Roof Shingles:

Barcelona 900- Belleair Beach

Manor House SW7505

Flat Tile Roofing:

Barrel Tile Roofing:

Trim, Medallions & Sills:

Base Stucco:

**Eider White SW7014** 

Eider White SW7014

**Roof Shingles:** 

Barcelona 900- Sterling

Base Stucco:

Smokey Blue SW7604

Flat Tile Roofing:

Barrel Tile Roofing:

Trim, Medallions & Sills: