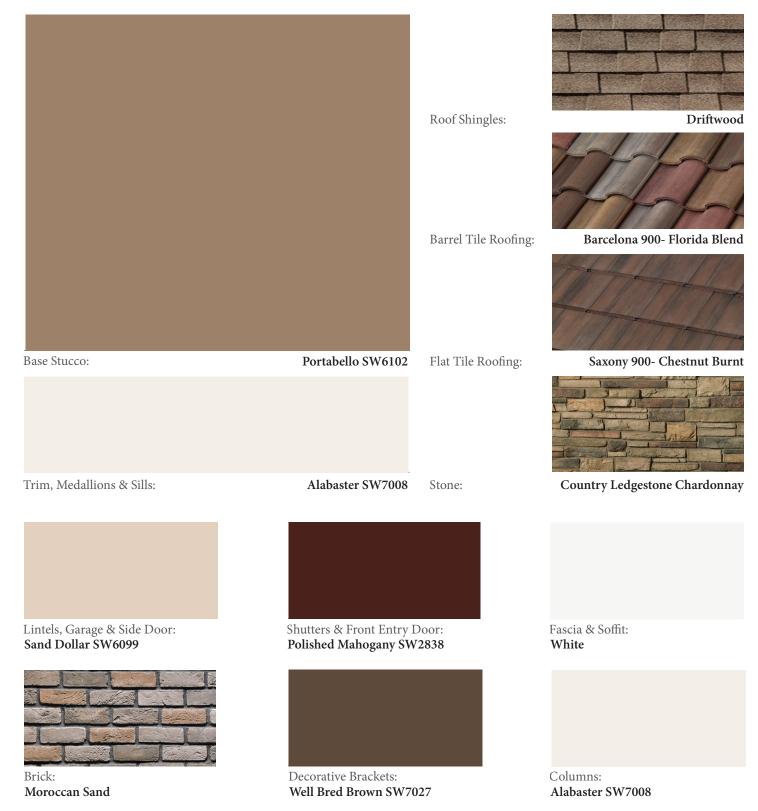

Columns:

Roycroft Vellum SW2833

**Decorative Brackets:** 

Well Bred Brown SW7027