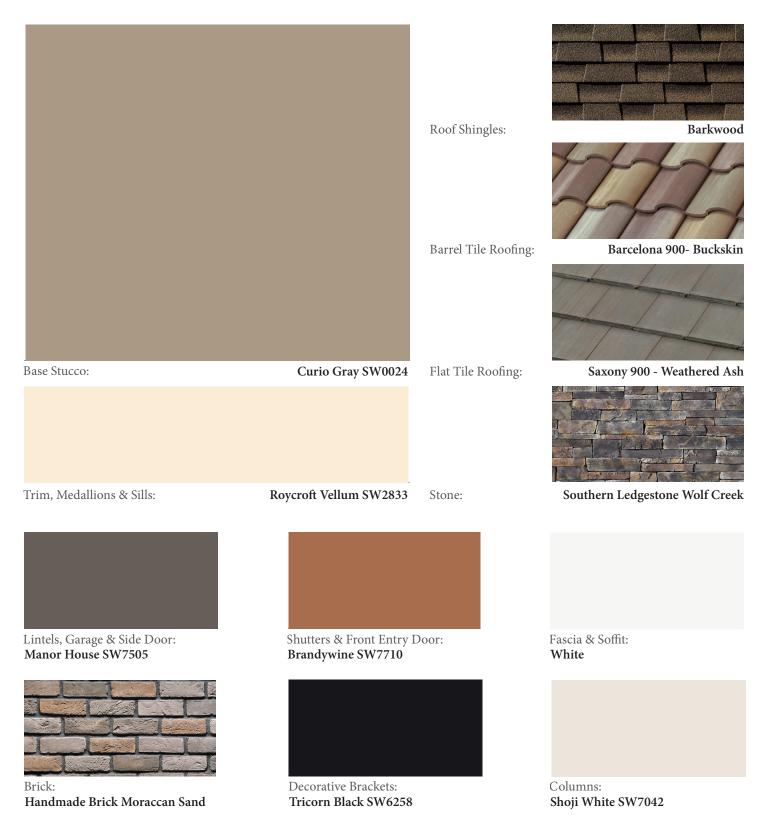

Columns:

Roycroft Vellum SW2833

**Decorative Brackets:** 

Well Bred Brown SW7027