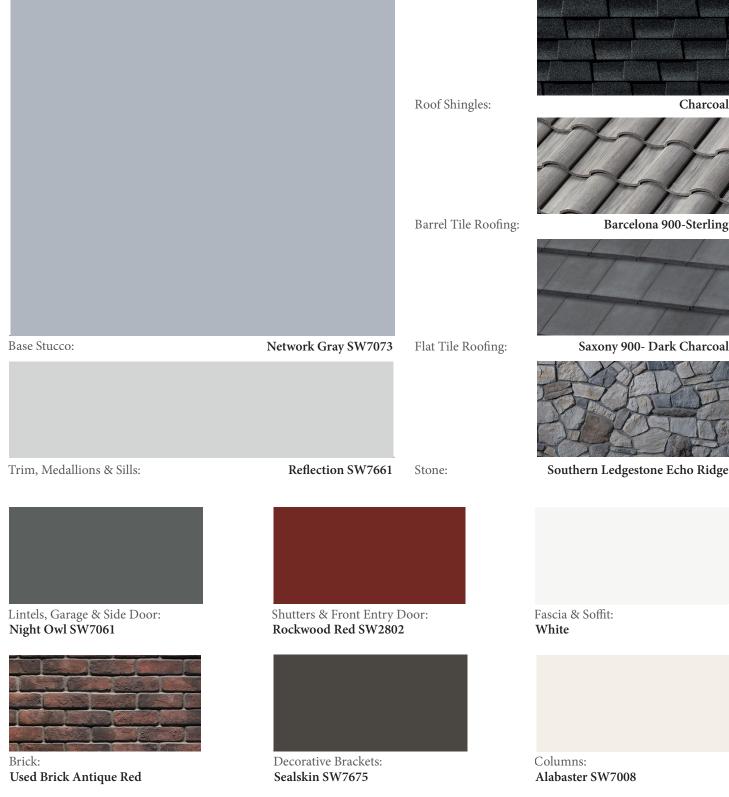

Roof Shingles:



Barcelona 900- Belleair Beach



Manor House SW7505

Flat Tile Roofing:

Barrel Tile Roofing:

Trim, Medallions & Sills:

Base Stucco:

**Eider White SW7014** 

Stone:

Old Country Fieldstone Tudor



Lintels, Garage & Side Door: Terra Braun SW6048



Shutters & Front Entry Door: **Cyberspace SW7076** 





Brick: Handmade Brick Rustic Manor



Decorative Brackets: Tricorn Black SW6258



Eider White SW7014



















**Roof Shingles:** 



Barcelona 900- Sterling



Base Stucco:

Smokey Blue SW7604

Flat Tile Roofing:

Barrel Tile Roofing:

Trim, Medallions & Sills:

Extra White SW7006

Stone:

Del Mare Ledgestone Black Isle



Lintels, Garage & Side Door: Alpaca SW7022



Shutters & Front Entry Door: Black Bean SW6006



Fascia & Soffit: White



Bri