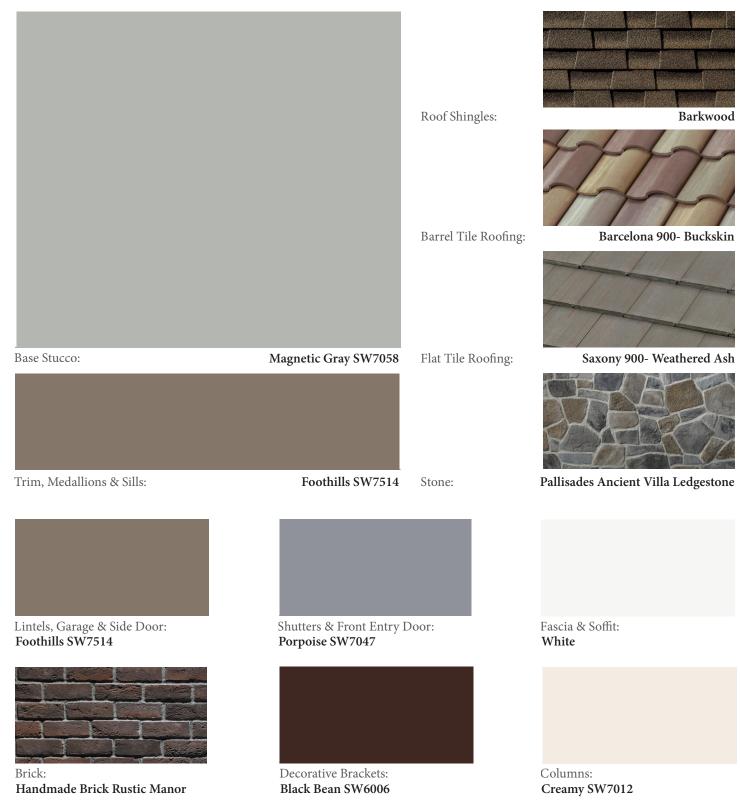

Roof Shingles:



Barcelona 900- Belleair Beach



Manor House SW7505

Flat Tile Roofing:

Barrel Tile Roofing:

Trim, Medallions & Sills:

Base Stucco:

**Eider White SW7014** 

Stone:

Old Country Fieldstone Tudor



Lintels, Garage & Side Door: Terra Braun SW6048



Shutters & Front Entry Door: **Cyberspace SW7076** 





Brick: Handmade Brick Rustic Manor



Decorative Brackets: Tricorn Black SW6258



Eider White SW7014



















**Roof Shingles:** 



Barcelona 900- Sterling



Base Stucco:

Smokey Blue SW7604

Flat Tile Roofing:

Barrel Tile Roofing:

Trim, Medallions & Sills:

Extra White SW7006

Stone:

Del Mare Ledgestone Black Isle



Lintels, Garage & Side Door: Alpaca SW7022



Shutters & Front Entry Door: Black Bean SW6006



Fascia & Soffit: Whit