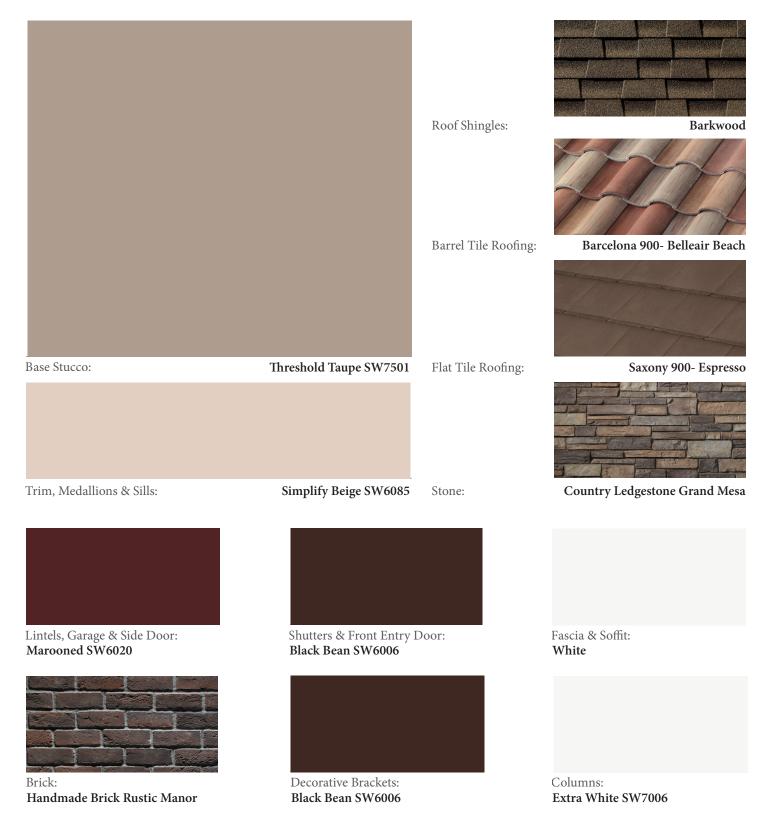

Roof Shingles:

Barcelona 900- Belleair Beach

Manor House SW7505

Flat Tile Roofing:

Barrel Tile Roofing:

Trim, Medallions & Sills:

Base Stucco:

**Eider White SW7014** 

Eider White SW7014

**Roof Shingles:** 

Barcelona 900- Sterling

Base Stucco:

Smokey Blue SW7604

Flat Tile Roofing:

Barrel Tile Roofing:

Trim, Medallions & Sills: