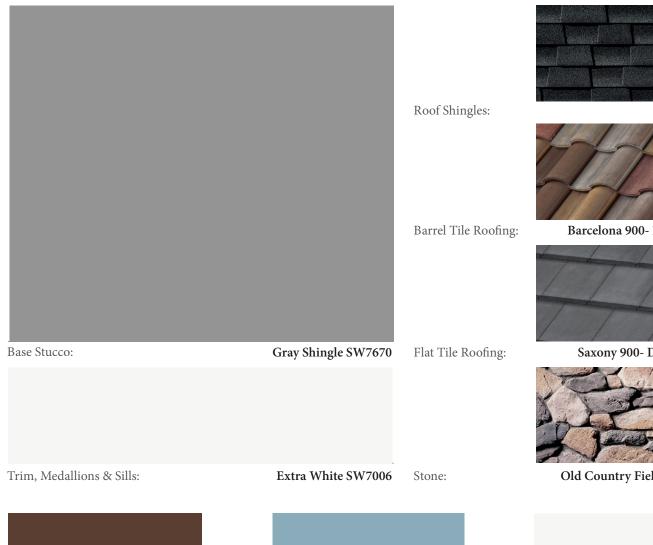

Eider White SW7014

**Roof Shingles:** 

Barcelona 900- Sterling

Base Stucco:

Smokey Blue SW7604

Flat Tile Roofing:

Barrel Tile Roofing:

Trim, Medallions & Sills:

Extra White SW7006

Stone:

Del Mare Ledgestone Black Isle

Lintels, Garage & Side Door: Alpaca SW7022

Shutters & Front Entry Door: Black Bean SW6006

Fascia & Soffit: White

Brick: Handmade Brick Rustic Manor

**Decorative Brackets:** 