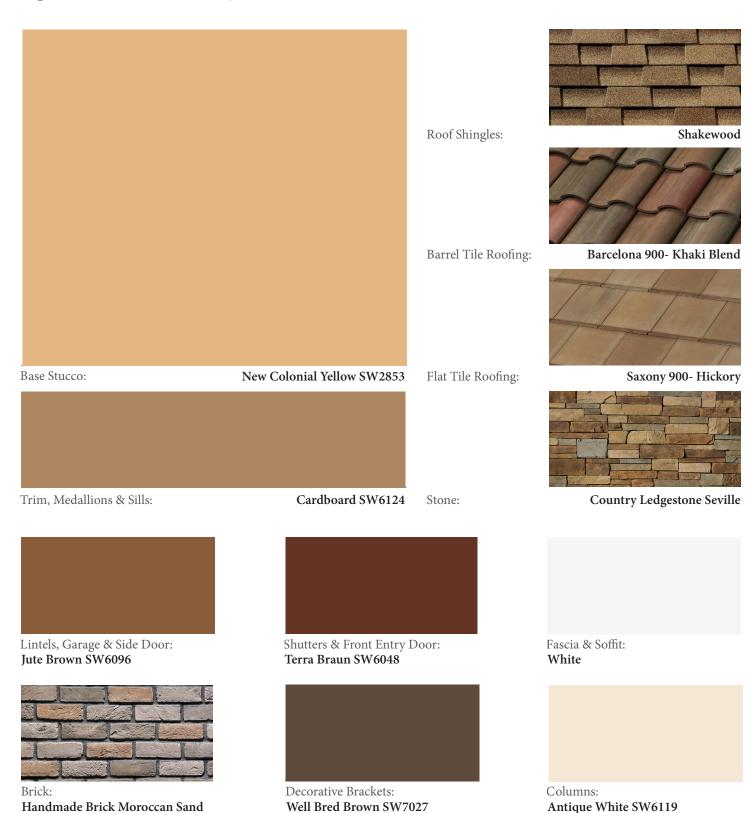

Roof Shingles:



Barcelona 900- Belleair Beach



Manor House SW7505

Flat Tile Roofing:

Barrel Tile Roofing:

Trim, Medallions & Sills:

Base Stucco:

**Eider White SW7014** 

Stone:

Old Country Fieldstone Tudor



Lintels, Garage & Side Door: Terra Braun SW6048



Shutters & Front Entry Door: **Cyberspace SW7076** 





Brick: Handmade Brick Rustic Manor



Decorative Brackets: Tricorn Black SW6258



Eider White SW7014



















**Roof Shingles:** 



Barcelona 900- Sterling



Base Stucco:

Smokey Blue SW7604

Flat Tile Roofing:

Barrel Tile Roofing:

Trim, Medallions & Sills:

Extra White SW7006

Stone:

Del Mare Ledgestone Black Isle



Lintels, Garage & Side Door: Alpaca SW7022



Shutters & Front Entry Door: Black Bean SW6006



Fascia &