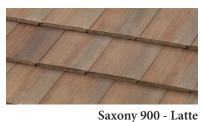

Barcelona 900- Florida Blend

Saxony 900- Dark Charcoal

Old Country Fieldstone Tudor

Columns: Gauzy White SW6035