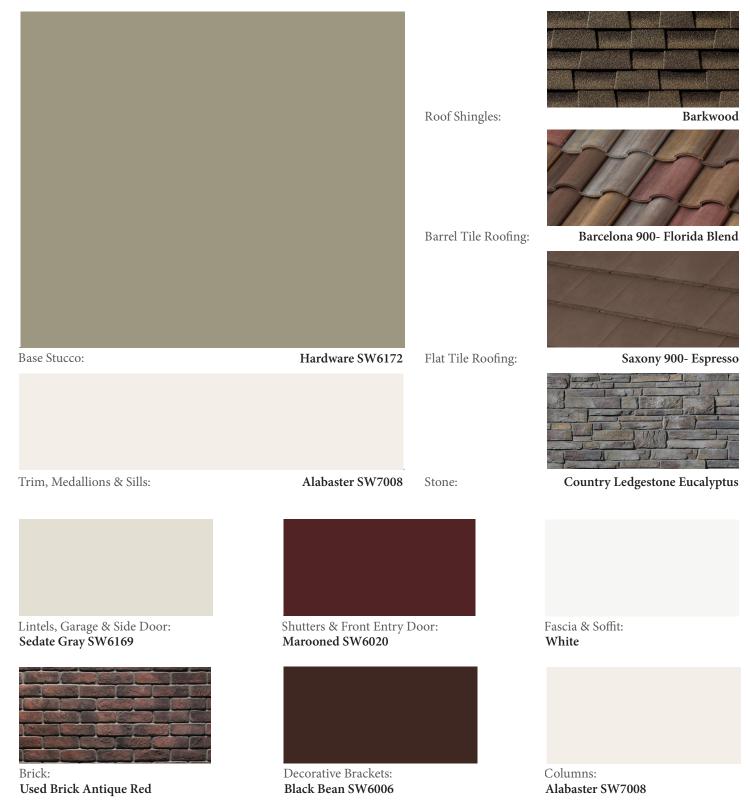

Barcelona 900- Florida Blend

Saxony 900- Dark Charcoal

Old Country Fieldstone Tudor

Columns: Gauzy White SW6035