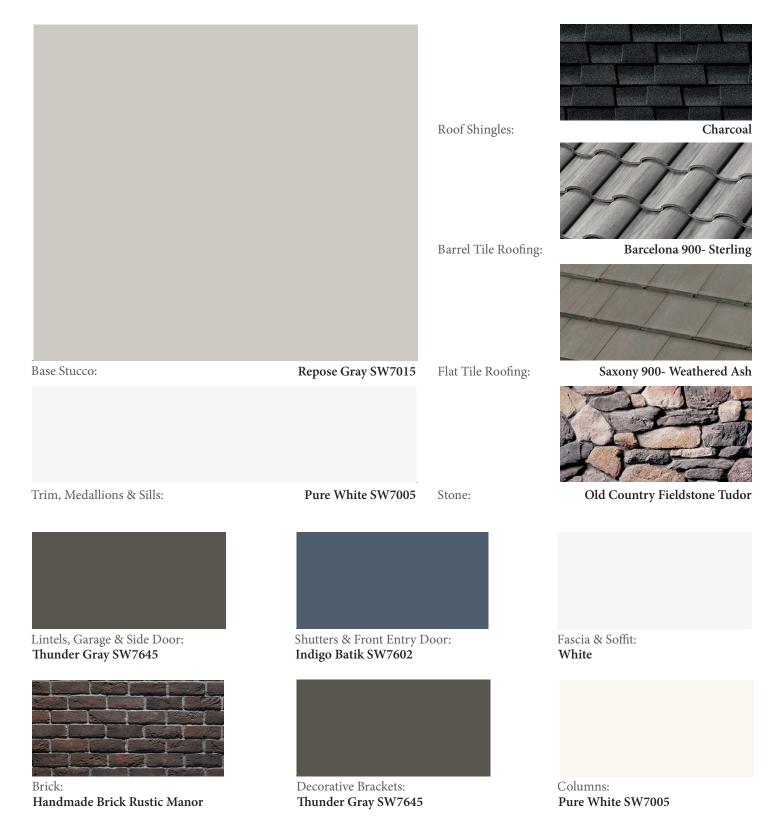

Stone:

Old Country Fieldstone Tudor

Lintels, Garage & Side Door: Terra Braun SW6048

Shutters & Front Entry Door: **Cyberspace SW7076** 

Brick: Handmade Brick Rustic Manor

Decorative Brackets: Tricorn Black SW6258

Barcelona 900- Florida Blend

Saxony 900- Dark Charcoal

Old Country Fieldstone Tudor

Columns: Gauzy White SW6035