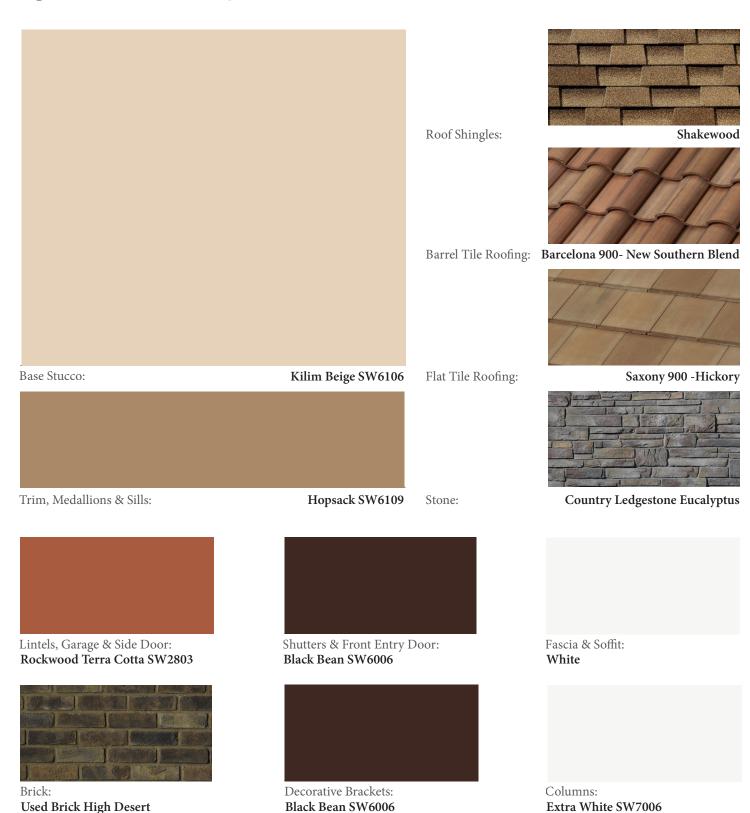

Barcelona 900- Florida Blend

Saxony 900- Dark Charcoal

Old Country Fieldstone Tudor

Columns: Gauzy White SW6035