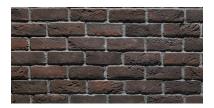

Stone:

Old Country Fieldstone Tudor

Lintels, Garage & Side Door: Terra Braun SW6048

Shutters & Front Entry Door: **Cyberspace SW7076** 

Brick: Handmade Brick Rustic Manor

Decorative Brackets: Tricorn Black SW6258

# CALATLANTIC HOMES<sup>SM</sup>

Lintels, Garage & Side Door: Turkish Coffee SW6076

Brick: Handmade Brick Rustic Manor

Shutters & Front Entry Door: Santorini Blue SW7608

**Decorative Brackets:** Tricorn Black SW6258

# CALATLANTIC HOMES<sup>SM</sup>

Handmade Brick Rustic Manor

Brick:

NOTE: Please be advised that the colors shown above are digital reproductions and are not intended to be exact. Please visit the CalAtlantic Homes Design Center to view actual samples and color chips of the materials and finishes shown above. Customer Preview Nights are regularly offered at the Design Center - please ask your Sales Counselor for more details.