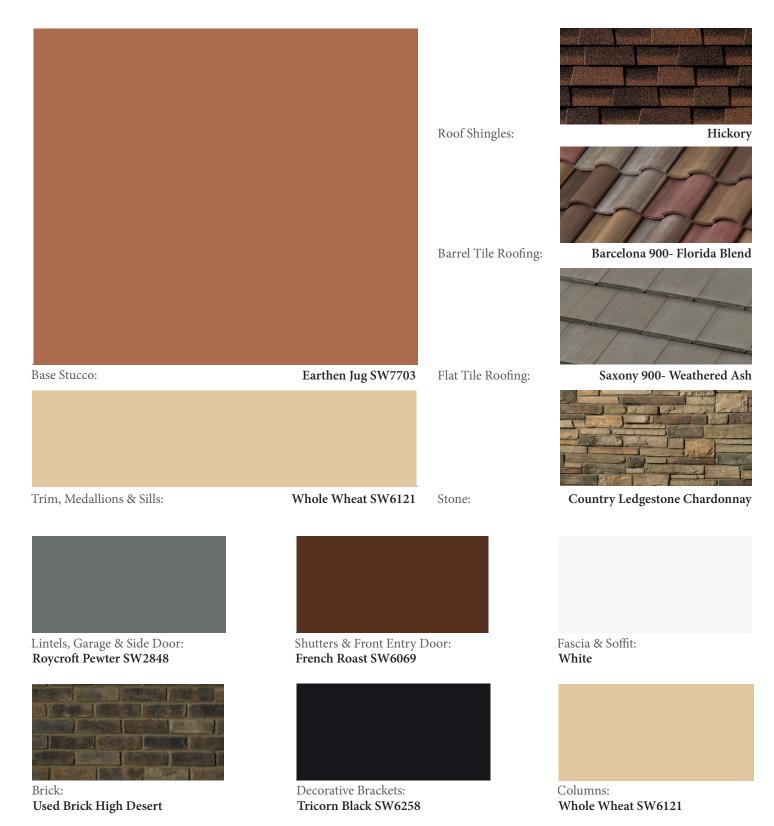

Barcelona 900- Florida Blend

Saxony 900- Dark Charcoal

Old Country Fieldstone Tudor

Columns: Gauzy White SW6035

# CALATLANTIC HOMES<sup>SM</sup>

Lintels, Garage & Side Door: Turkish Coffee SW6076

Brick: Handmade Brick Rustic Manor

Shutters & Front Entry Door: Santorini Blue SW7608

**Decorative Brackets:** Tricorn Black SW6258

Columns:

Roycroft Vellum SW2833

**Decorative Brackets:** 

Well Bred Brown SW7027