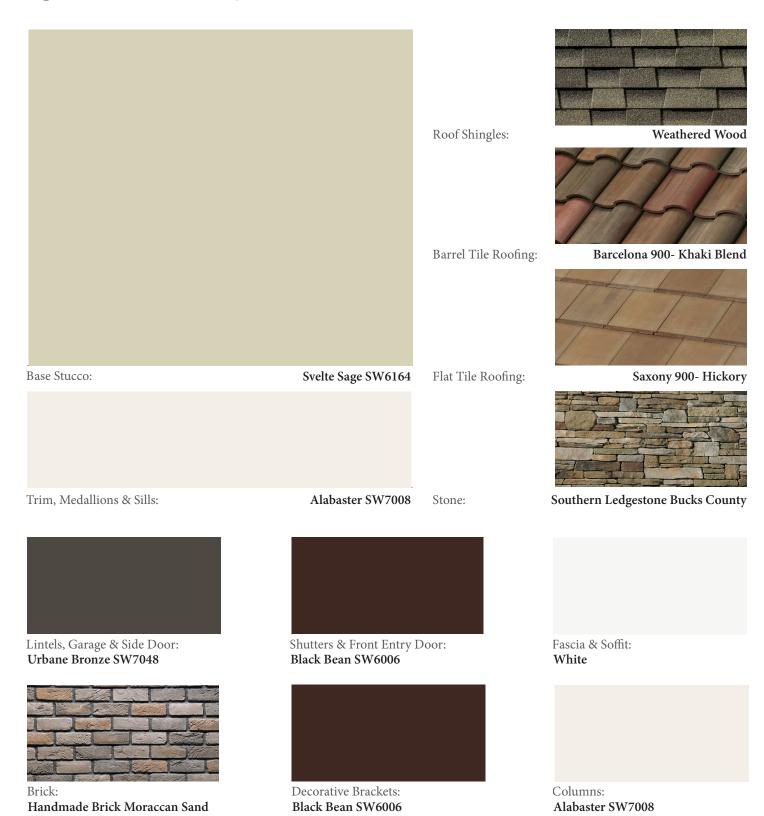

Roof Shingles:

Barcelona 900- Belleair Beach

Manor House SW7505

Flat Tile Roofing:

Barrel Tile Roofing:

Trim, Medallions & Sills:

Base Stucco:

**Eider White SW7014** 

Eider White SW7014

**Roof Shingles:** 

Barcelona 900- Sterling

Base Stucco:

Smokey Blue SW7604

Flat Tile Roofing:

Barrel Tile Roofing:

Trim, Medallions & Sills: