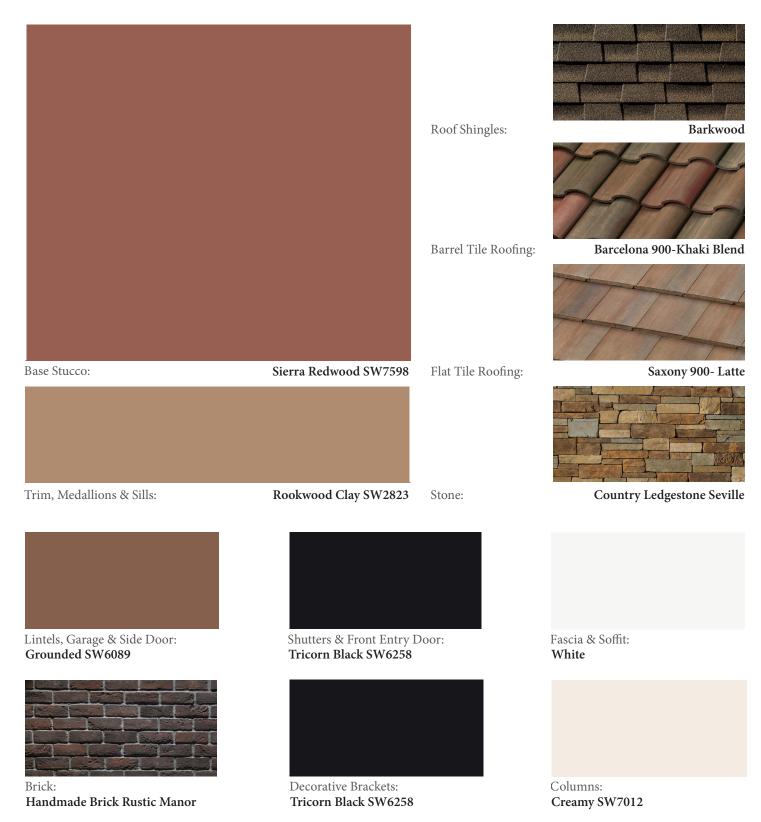

Stone:

Old Country Fieldstone Tudor

Lintels, Garage & Side Door: Terra Braun SW6048

Shutters & Front Entry Door: **Cyberspace SW7076** 

Brick: Handmade Brick Rustic Manor

Decorative Brackets: Tricorn Black SW6258

Extra White SW7006

Stone:

Del Mare Ledgestone Black Isle

Lintels, Garage & Side Door: Alpaca SW7022

Shutters & Front Entry Door: Black Bean SW6006

Fascia & Soffit: White

Brick: Handmade Brick Rustic Manor

**Decorative Brackets:** 

Black Bean SW6006

Extra White SW7006